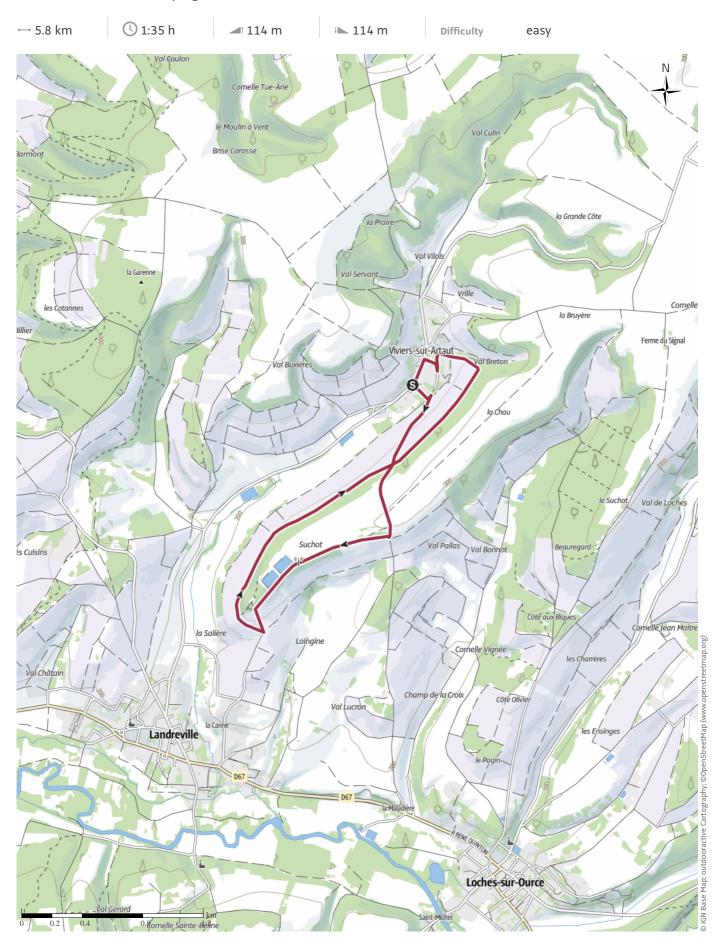

#### More route data

Properties Scenic

Awards

Circular route

Family-friendly

Brian and Jo Simpson Update: January 27, 2022

Walk straight up into the vineyards out of the house and through the small wood onto a plain. Descend into the opposite valley where there is a nice picnic spot. Follow the route around the hill and back to the original vineyards before descending back into the

#### village.