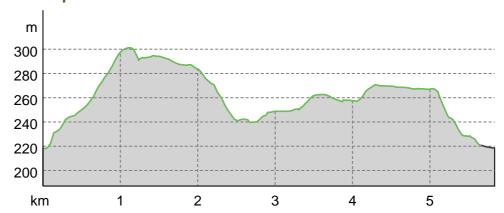

# La Maison en Champagne, Viviers-sur-Artaut - route 2



# outdooractive

## La Maison en Champagne, Viviers sur Artaut ...

#### **Road surface**

# Way 5.7 kmStreet 0.2 km

#### **Elevation profile**



## route data





## Best time of year

| JAN | FEB | MAR |
|-----|-----|-----|
| APR | MAY | JUN |
| JUL | AUG | SEP |
| OCT | NOV | DEC |

# Ratings Authors

Experience
Landscape
Community

••••

#### More route data

Properties Scenic

Awards



Circular route



Family-friendly



Brian and Jo Simpson Update: January 27, 2022

Walk straight up into the vineyards out of the house and through the small wood onto a plain. Descend into the opposite valley where there is a nice picnic spot. Follow the route around the hill and back to the original vineyards before descending back into the

#### village.

## **Takeaway route for iPhone and Android**



Scan QR code, save this route offline, share with friends and more...

Website

https://out.ac/I7RmSX