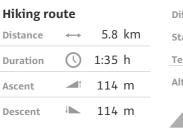

# La Maison en Champagne, Viviers-sur-Artaut - route 2



# outdooractive

## La Maison en Champagne, Viviers sur Artaut ...

#### **Road surface**

# Way 5.7 kmStreet 0.2 km

#### **Elevation profile**



## route data





## Best time of year

| JAN | FEB | MAR |
|-----|-----|-----|
| APR | MAY | JUN |
| JUL | AUG | SEP |
| OCT | NOV | DEC |

# Ratings Authors

Experience
Landscape
Community

••••

#### More route data

Properties Scenic

Awards



Circular route



Family-friendly



Brian and Jo Simpson Update: January 27, 2022

Walk straight up into the vineyards out of the house and through the small wood onto a plain. Descend into the opposite valley where there is a nice picnic spot. Follow the route around the hill and back to the original vineyards before descending back into the

#### village.

## **Takeaway route for iPhone and Android**



Scan QR code, save this route offline, share with friends and more...

Website

https://out.ac/I7RmSX